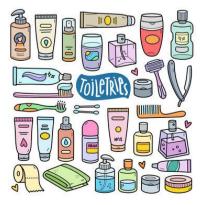

Please join us in our Advent project to help the needy and homeless at Christmas.

We are collecting toiletry items that we can give to charitable organisations to help people who are struggling.

You are asked to donate any of the following which you can afford:

- toothpaste/toothbrushes
- soap/shampoo
- shower gel
- hand cream/body cream
- baby products
- disposable razors/shaving foam
- hairbrushes/combs/toilet rolls

The list is endless.

You are welcome to send in donations any day throughout the Season of Advent.